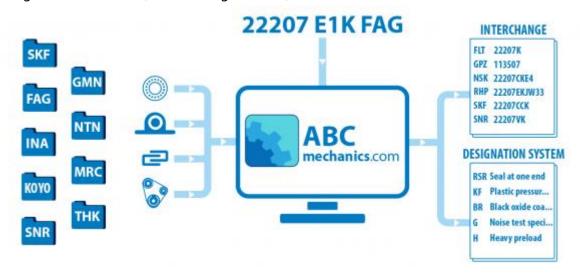

## **BKK 17 BASS**

Bearing interchange tables

TYPE: Bearing cross reference, interchange tables, Clutch



## **Technical specification**

| DIMENSIONS, MM |                 |
|----------------|-----------------|
| d              | 17,000          |
| MANUFACTURER   | BASS            |
| INTERCHANGE    |                 |
| ABC            | <u>BB17</u>     |
| ABC            | <u>BB17-1K</u>  |
| TSUBAKI        | <u>BB17</u>     |
| STIEBER        | <u>CSK 17</u>   |
| GMN            | FK 6203         |
| VP-TECHNIK     | <u>K 6203</u>   |
| RINGSPANN      | <u>ZZ 6203</u>  |
| RENOLD         | RNUK 17 ZZ      |
| CROSS+MORSE    | <u>CKK 17</u>   |
| C.T.S.         | <u>UK 17 ZZ</u> |
| TRAME          | <u>TCK-17</u>   |
| TSUBAKI        | <u>BB17-1K</u>  |
| STIEBER        | <u>CSK 17 P</u> |
| GMN            | FKN 6203        |
| RENOLD         | RNUKN 17 ZZ     |
| CROSS+MORSE    | <u>CKKN