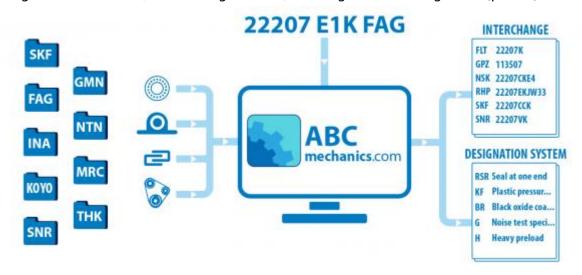

## **INTERCHANGE**

| INA        | PASEY1       |
|------------|--------------|
| SEALMASTER | <u>VP-16</u> |
| TIMKEN     | SAS1         |