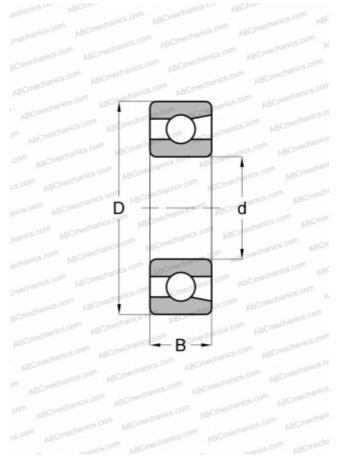

#### **DIMENSIONS, MM**

| 12,000                                                                                                                                       |
|----------------------------------------------------------------------------------------------------------------------------------------------|
| 32,000                                                                                                                                       |
| 7,000                                                                                                                                        |
| 0,032                                                                                                                                        |
| RIV                                                                                                                                          |
|                                                                                                                                              |
| <u>E-12</u>                                                                                                                                  |
| <u>FB-12</u>                                                                                                                                 |
| E-12                                                                                                                                         |
| <u><u></u><u><u></u><u></u><u></u><u></u><u></u><u></u><u></u><u></u><u></u><u></u><u></u><u></u><u></u><u></u><u></u><u></u><u></u></u></u> |
| <u>E-12</u><br>ND12                                                                                                                          |
|                                                                                                                                              |
| ND12                                                                                                                                         |
| <u>ND12</u><br><u>E-12</u>                                                                                                                   |
|                                                                                                                                              |