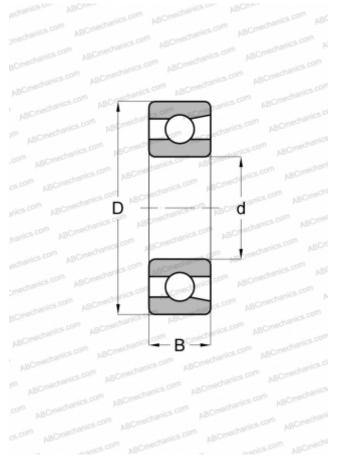

#### **DIMENSIONS, MM**

| DIMENSIONS, MM  |              |
|-----------------|--------------|
| d               | 17,000       |
| D               | 44,000       |
| В               | 11,000       |
| WEIGHT, KG      | 0,086        |
| MANUFACTURER    | NEW          |
|                 | DEPARTURE    |
| INTERCHANGE     |              |
| FAG             | <u>E-17</u>  |
| FEDERAL/SCHA TZ | <u>FB-17</u> |
| MRC             | <u>E-17</u>  |
| NORMA HOFFMAN   | <u>E-17</u>  |
| RHP             | <u>EN 17</u> |
| RIV             | <u>N 17</u>  |
| SKF             | <u>E17</u>   |
| STEYR           | <u>E17</u>   |
| FAG             | <u>BO-17</u> |
| MRC             | <u>M-17</u>  |
| NORMA HOFFMAN   | <u>M-17</u>  |
| SKF             | <u>B017</u>  |
| STEYR           | <u>B017</u>  |