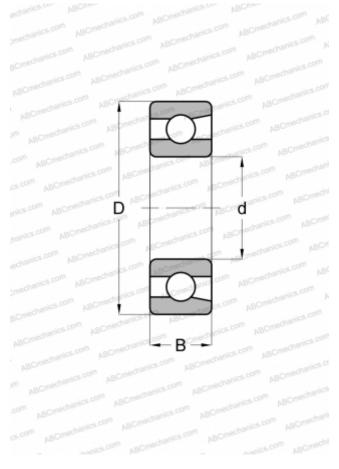

#### **DIMENSIONS, MM**

| DIMENSIONS, MM  |              |
|-----------------|--------------|
| d               | 17,000       |
| D               | 44,000       |
| В               | 11,000       |
| WEIGHT, KG      | 0,086        |
| MANUFACTURER    | NORMA        |
|                 | HOFFMAN      |
| INTERCHANGE     |              |
| FAG             | <u>E-17</u>  |
| FEDERAL/SCHA TZ | <u>FB-17</u> |
| MRC             | <u>E-17</u>  |
| NEW DEPARTURE   | <u>ND17</u>  |
| RHP             | <u>EN 17</u> |
| RIV             | <u>N 17</u>  |
| SKF             | <u>E17</u>   |
| STEYR           | <u>E17</u>   |
| FAG             | <u>BO-17</u> |
| MRC             | <u>M-17</u>  |
| NORMA HOFFMAN   | <u>M-17</u>  |
| SKF             | <u>BO17</u>  |
| STEYR           | <u>B017</u>  |