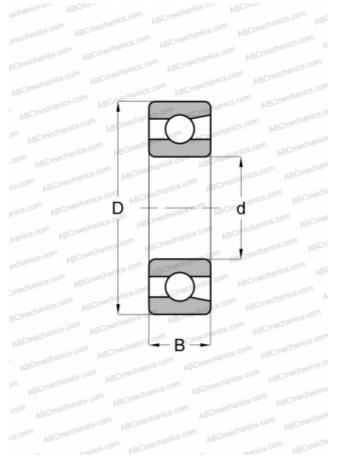

#### **DIMENSIONS, MM**

| DIMENSIONS, MM  |              |
|-----------------|--------------|
| d               | 17,000       |
| D               | 44,000       |
| В               | 11,000       |
| WEIGHT, KG      | 0,086        |
| MANUFACTURER    | <u>SKF</u>   |
| INTERCHANGE     |              |
| FAG             | <u>E-17</u>  |
| FEDERAL/SCHA TZ | <u>FB-17</u> |
| MRC             | <u>E-17</u>  |
| NEW DEPARTURE   | <u>ND17</u>  |
| NORMA HOFFMAN   | <u>E-17</u>  |
| RHP             | <u>EN 17</u> |
| RIV             | <u>N 17</u>  |
| STEYR           | <u>E17</u>   |
| FAG             | <u>BO-17</u> |
| MRC             | <u>M-17</u>  |
| NORMA HOFFMAN   | <u>M-17</u>  |
| SKF             | <u>B017</u>  |
| STEYR           | <u>B017</u>  |