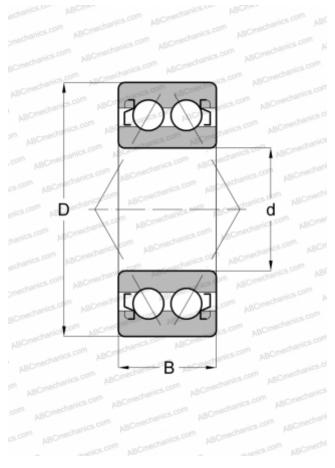

## **Technical specification**

|   |   |    |    |    | <b>C</b> | 1  | A I | <b>^</b> | R.4 |     |  |
|---|---|----|----|----|----------|----|-----|----------|-----|-----|--|
| D | Ľ | VΙ | E. | IN | Э        | IU | IN  | S,       | IVI | IVI |  |
| _ |   | -  | _  |    | -        | _  |     | -,       |     |     |  |

| d            | 12,000               |  |  |  |  |  |
|--------------|----------------------|--|--|--|--|--|
| D            | 28,000               |  |  |  |  |  |
| В            | 12,000               |  |  |  |  |  |
| WEIGHT, KG   | 0,025                |  |  |  |  |  |
| MANUFACTURER | ABC                  |  |  |  |  |  |
| INTERCHANGE  |                      |  |  |  |  |  |
| FAG          | <u>3001 B 2Z TVH</u> |  |  |  |  |  |