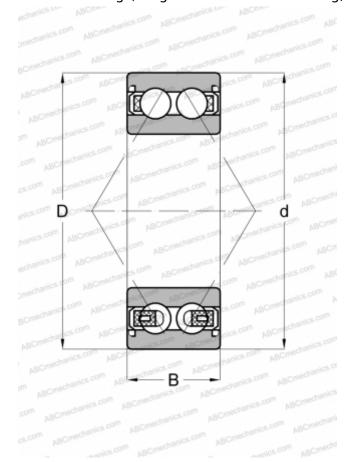

## **Technical specification**

| DIMENSIONS, MM |        |
|----------------|--------|
| d              | 30,000 |
| D              | 52,000 |
| В              | 22,000 |
| B1             | 22,000 |

| MANUFACTURER | IRB |
|--------------|-----|
|              |     |