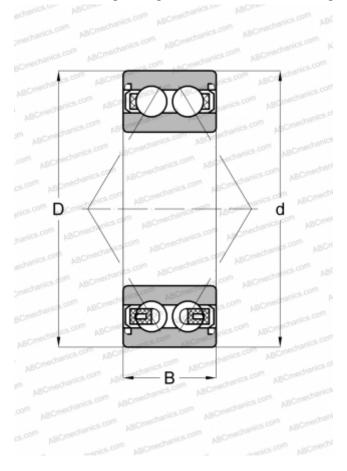

## **DIMENSIONS, MM**

| DIMENSIONS, MM                                    |                      |
|---------------------------------------------------|----------------------|
| d                                                 | 30,000               |
| D                                                 | 62,000               |
| В                                                 | 27,000               |
| B1                                                | 27,000               |
| MANUFACTURER                                      | NACHI                |
| INTERCHANGE                                       |                      |
| ABC <u>30BD6227T12DDUCG21/30BD6227T12DDUKCG21</u> |                      |
|                                                   |                      |
| NSK                                               | EP30BD6227T12DDUKC01 |
| КОҮО                                              | W5206/ BD30-11A      |
| NTN                                               | <u>5206#37</u>       |
| FERSA                                             | <u>F16104</u>        |
| IRB                                               | 8915                 |