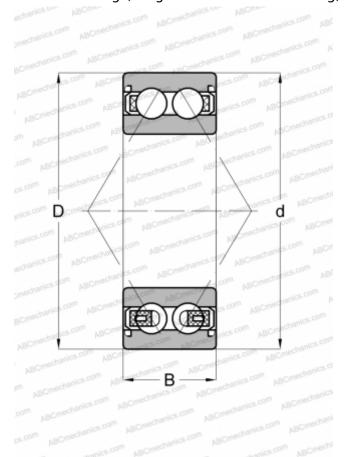

## **Technical specification**

| DIMENSIONS, MM     |                                    |
|--------------------|------------------------------------|
| d                  | 35,000                             |
| D                  | 50,000                             |
| В                  | 20,000                             |
| B1                 | 20,000                             |
| MANUFACTURER       | NACHI                              |
|                    |                                    |
| INTERCHANGE        |                                    |
| INTERCHANGE<br>ABC | 35BD5020T12DDUCG33                 |
|                    | 35BD5020T12DDUCG33<br>35BD5020DUK/ |
| ABC                |                                    |
| ABC<br>NSK         | 35BD5020DUK/                       |
| ABC<br>NSK<br>KOYO | 35BD5020DUK/<br>DAC35500020        |