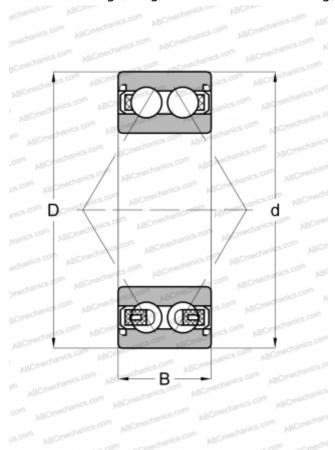

## **Technical specification**

| <b>DIMENSIONS, MM</b> |                        |
|-----------------------|------------------------|
| d                     | 35,000                 |
| D                     | 55,000                 |
| В                     | 20,000                 |
| B1                    | 20,000                 |
| MANUFACTURER          | NACHI                  |
| MANUFACIURER          | NACHI                  |
| INTERCHANGE           |                        |
| ABC                   | 35BD219T12DDUCG21      |
| NSK                   | 35BD219T-1ZDDUK8/      |
|                       | 35BD219T12DDUCG21ENSL/ |
| KOYO                  | DAC3555 RD/ 3H-83A694/ |
| NTN                   | 30BG04S15G-2DST        |
| FFRSA                 | F16100                 |