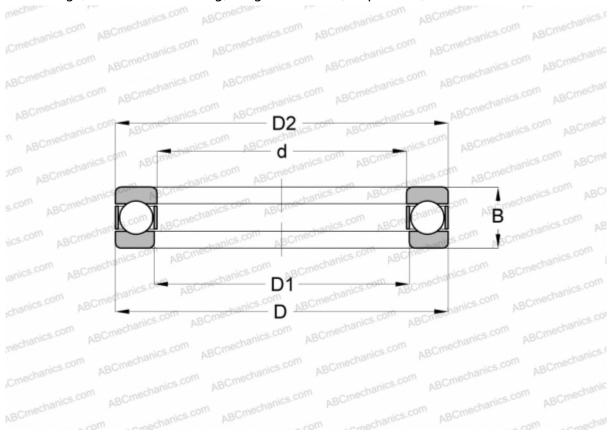

## XW-9 1/2 NORMA HOFFMAN

Thrust ball bearings

TYPE: Ball bearings, Thrust ball bearing, Single direction, Separable, inch size

## **Technical specification**

|   | RA. | NIC        | $\mathbf{a}$ | NIC  | MM     |
|---|-----|------------|--------------|------|--------|
| u | IV  | <b>v</b> . |              | W.S. | IVIIVI |

| d                           | 241,300          |
|-----------------------------|------------------|
| D                           | 298,450          |
| D1                          | 244,475          |
| D2                          | 295,275          |
| В                           | 47,625           |
| WEIGHT, KG                  | 7,257            |
|                             |                  |
| MANUFACTURER                | NORMA            |
| MANUFACTURER<br>INTERCHANGE | NORMA<br>HOFFMAN |
|                             |                  |
| INTERCHANGE                 | HOFFMAN          |
| INTERCHANGE<br>ABC          | HOFFMAN XW-9 1/2 |