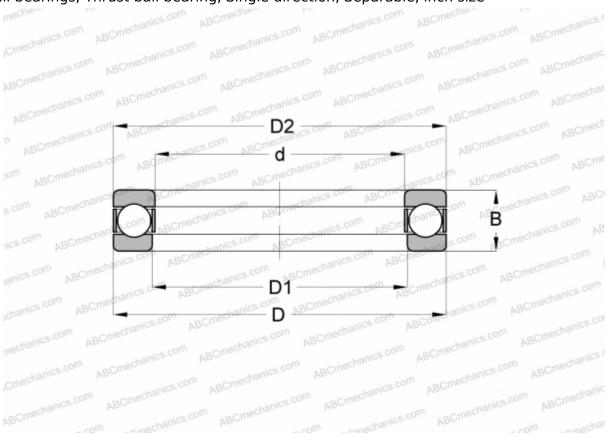

### TYPE: Ball bearings, Thrust ball bearing, Single direction, Separable, inch size

## **Technical specification**

| DIMENSIONS, MM            |                                |
|---------------------------|--------------------------------|
| d                         | 15,875                         |
| D                         | 35,718                         |
| D1                        | 16,668                         |
| D2                        | 34,925                         |
| В                         | 15,875                         |
| WEIGHT, KG                | 0,086                          |
|                           |                                |
| MANUFACTURER              | FBC                            |
| MANUFACTURER              | <u>FBC</u>                     |
|                           | <u>FBC</u><br><u>W- 5/8</u>    |
| INTERCHANGE               |                                |
| INTERCHANGE<br>ABC        | <u>W- 5/8</u>                  |
| INTERCHANGE<br>ABC<br>INA | <u>W- 5/8</u><br><u>W- 5/8</u> |