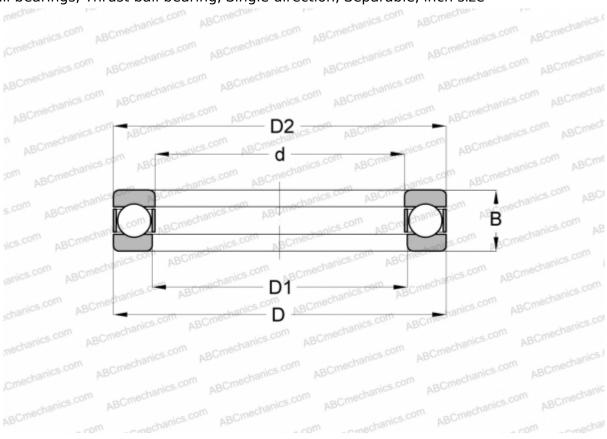

### TYPE: Ball bearings, Thrust ball bearing, Single direction, Separable, inch size

## **Technical specification**

| DIMENSIONS, MM |                       |
|----------------|-----------------------|
| d              | 15,875                |
| D              | 35,718                |
| D1             | 16,668                |
| D2             | 34,925                |
| В              | 15,875                |
| WEIGHT, KG     | 0,086                 |
| MANUFACTURER   | MRC                   |
| INTERCHANGE    |                       |
| ABC            | <u>W- 5/8</u>         |
| INA            | W- 5/8                |
|                |                       |
| FAFNIR         | 4305                  |
| FAFNIR<br>FBC  | <u>4305</u><br>W- 5/8 |