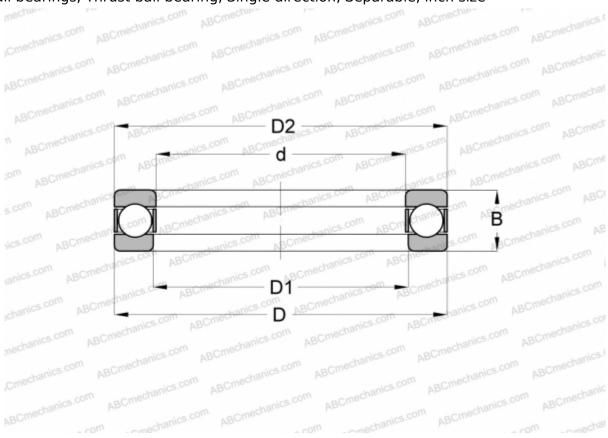

### TYPE: Ball bearings, Thrust ball bearing, Single direction, Separable, inch size

## **Technical specification**

| DIMENSIONS, MM              |                                |
|-----------------------------|--------------------------------|
| d                           | 15,875                         |
| D                           | 35,718                         |
| D1                          | 16,668                         |
| D2                          | 34,925                         |
| В                           | 15,875                         |
| WEIGHT, KG                  | 0,086                          |
|                             |                                |
| MANUFACTURER                | <u>RHP</u>                     |
| MANUFACTURER<br>INTERCHANGE | <u>RHP</u>                     |
|                             | <u>RHP</u><br><u>W- 5/8</u>    |
| INTERCHANGE                 |                                |
| INTERCHANGE<br>ABC          | <u>W- 5/8</u>                  |
| INTERCHANGE<br>ABC<br>INA   | <u>W- 5/8</u><br><u>W- 5/8</u> |