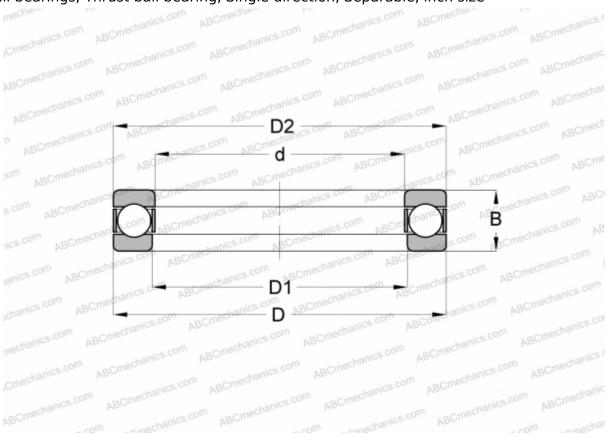

### TYPE: Ball bearings, Thrust ball bearing, Single direction, Separable, inch size

## **Technical specification**

| DIMENSIONS, MM            |                                |
|---------------------------|--------------------------------|
| d                         | 22,225                         |
| D                         | 42,068                         |
| D1                        | 23,018                         |
| D2                        | 41,275                         |
| В                         | 15,875                         |
| WEIGHT, KG                | 0,109                          |
|                           |                                |
| MANUFACTURER              | FBC                            |
| MANUFACTURER              | <u>FBC</u>                     |
|                           | <u>FBC</u><br><u>W- 7/8</u>    |
| INTERCHANGE               |                                |
| INTERCHANGE<br>ABC        | <u>W- 7/8</u>                  |
| INTERCHANGE<br>ABC<br>INA | <u>W- 7/8</u><br><u>W- 7/8</u> |