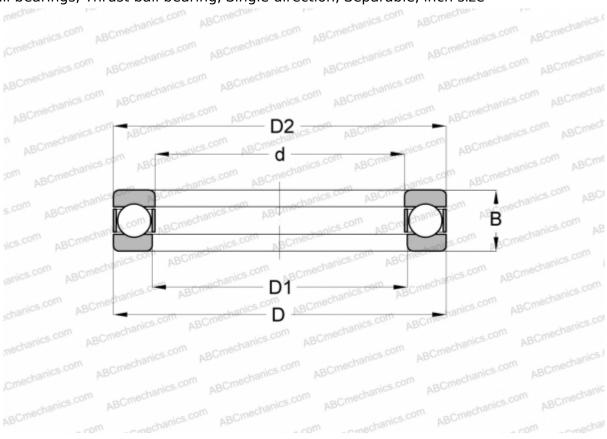

### TYPE: Ball bearings, Thrust ball bearing, Single direction, Separable, inch size

## **Technical specification**

| DIMENSIONS, MM            |                                |  |  |
|---------------------------|--------------------------------|--|--|
| d                         | 22,225                         |  |  |
| D                         | 42,068                         |  |  |
| D1                        | 23,018                         |  |  |
| D2                        | 41,275                         |  |  |
| В                         | 15,875                         |  |  |
| WEIGHT, KG                | 0,109                          |  |  |
|                           |                                |  |  |
| MANUFACTURER              | MRC                            |  |  |
| MANUFACTURER              | MRC                            |  |  |
|                           | <u>MRC</u><br><u>W- 7/8</u>    |  |  |
| INTERCHANGE               |                                |  |  |
| INTERCHANGE<br>ABC        | <u>W- 7/8</u>                  |  |  |
| INTERCHANGE<br>ABC<br>INA | <u>W- 7/8</u><br><u>W- 7/8</u> |  |  |