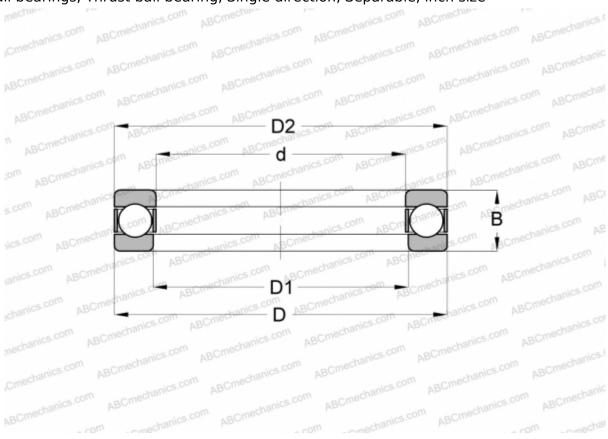

### TYPE: Ball bearings, Thrust ball bearing, Single direction, Separable, inch size

## **Technical specification**

| DIMENSIONS, MM              |                             |
|-----------------------------|-----------------------------|
| d                           | 22,225                      |
| D                           | 42,068                      |
| D1                          | 23,018                      |
| D2                          | 41,275                      |
| В                           | 15,875                      |
| WEIGHT, KG                  | 0,109                       |
|                             |                             |
| MANUFACTURER                | <u>RHP</u>                  |
| MANUFACTURER<br>INTERCHANGE | <u>RHP</u>                  |
|                             | <u>RHP</u><br><u>W- 7/8</u> |
| INTERCHANGE                 |                             |
| INTERCHANGE<br>ABC          | W- 7/8                      |
| INTERCHANGE<br>ABC<br>INA   | W- 7/8<br>W- 7/8            |