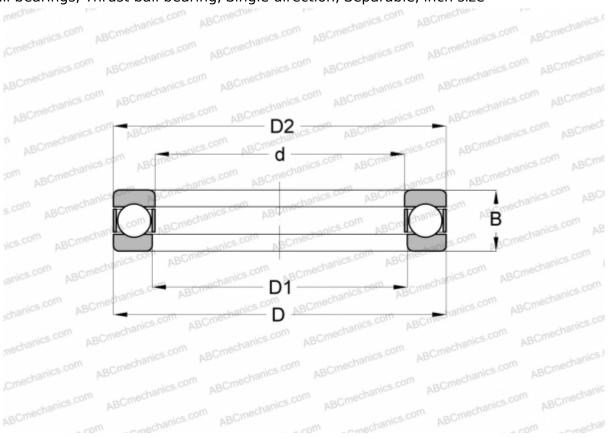

## TYPE: Ball bearings, Thrust ball bearing, Single direction, Separable, inch size

## **Technical specification**

| D 42,068   D1 23,018   D2 41,275   B 15,875   WEIGHT, KG 0,109   MANUFACTURER SKF   INTERCHANGE V- 7/8   INA W- 7/8   FAFNIR 4307   FBC W- 7/8 | DIMENSIONS, MM |               | INTERCHANGE |
|------------------------------------------------------------------------------------------------------------------------------------------------|----------------|---------------|-------------|
| D1 23,018   D2 41,275   B 15,875   WEIGHT, KG 0,109   MANUFACTURER SKF   INTERCHANGE V-7/8   INA W-7/8   FAFNIR 4307   FBC W-7/8               | d              | 22,225        | RHP         |
| D2 41,275   B 15,875   WEIGHT, KG 0,109   MANUFACTURER SKF   INTERCHANGE V-7/8   INA V-7/8   FAFNIR 4307   FBC V-7/8                           | D              | 42,068        |             |
| B15,875WEIGHT, KG0,109MANUFACTURERSKFINTERCHANGEVABCW- 7/8INAW- 7/8FAFNIR4307FBCW- 7/8                                                         | D1             | 23,018        |             |
| WEIGHT, KG 0,109   MANUFACTURER SKF   INTERCHANGE V-7/8   INA W-7/8   FAFNIR 4307   FBC W-7/8                                                  | D2             | 41,275        |             |
| MANUFACTURERSKFINTERCHANGEABCW- 7/8INAW- 7/8FAFNIR4307FBCW- 7/8                                                                                | В              | 15,875        |             |
| INTERCHANGE<br>ABC <u>W- 7/8</u><br>INA <u>W- 7/8</u><br>FAFNIR <u>4307</u><br>FBC <u>W- 7/8</u>                                               | WEIGHT, KG     | 0,109         |             |
| ABC   W- 7/8     INA   W- 7/8     FAFNIR   4307     FBC   W- 7/8                                                                               | MANUFACTURER   | <u>SKF</u>    |             |
| INA   W- 7/8     FAFNIR   4307     FBC   W- 7/8                                                                                                | INTERCHANGE    |               |             |
| FAFNIR   4307     FBC   W- 7/8                                                                                                                 | ABC            | <u>W- 7/8</u> |             |
| FBC <u>W- 7/8</u>                                                                                                                              | INA            | <u>W- 7/8</u> |             |
|                                                                                                                                                | FAFNIR         | <u>4307</u>   |             |
| MRC <u>4-B</u>                                                                                                                                 | FBC            | <u>W- 7/8</u> |             |
|                                                                                                                                                | MRC            | <u>4-B</u>    |             |