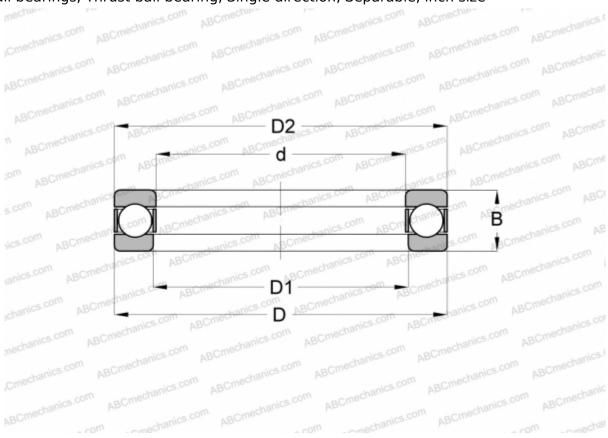

### TYPE: Ball bearings, Thrust ball bearing, Single direction, Separable, inch size

## **Technical specification**

| DIMENSIONS, MM              |                              |  |  |
|-----------------------------|------------------------------|--|--|
| d                           | 28,575                       |  |  |
| D                           | 48,418                       |  |  |
| D1                          | 29,368                       |  |  |
| D2                          | 47,625                       |  |  |
| В                           | 15,875                       |  |  |
| WEIGHT, KG                  | 0,122                        |  |  |
|                             |                              |  |  |
| MANUFACTURER                | <u>RHP</u>                   |  |  |
| MANUFACTURER<br>INTERCHANGE | <u>RHP</u>                   |  |  |
|                             | <u>RHP</u><br><u>W-1 1/8</u> |  |  |
| INTERCHANGE                 |                              |  |  |
| INTERCHANGE<br>ABC          | W-1 1/8                      |  |  |
| INTERCHANGE<br>ABC<br>INA   | W-1 1/8<br>W-1 1/8           |  |  |