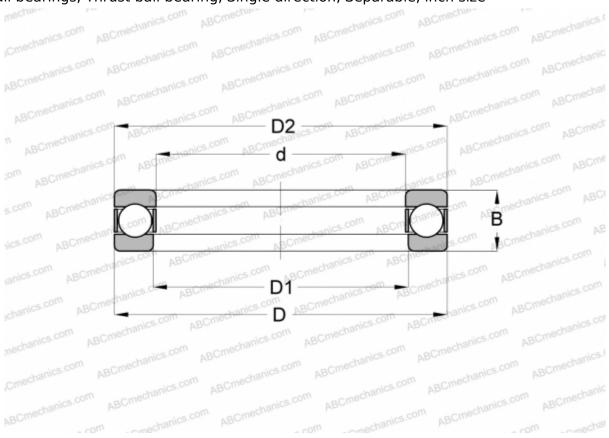

### TYPE: Ball bearings, Thrust ball bearing, Single direction, Separable, inch size

## **Technical specification**

| DIMENSIONS, MM              |                              |
|-----------------------------|------------------------------|
| d                           | 31,750                       |
| D                           | 53,180                       |
| D1                          | 32,543                       |
| D2                          | 52,388                       |
| В                           | 18,255                       |
| WEIGHT, KG                  | 0,172                        |
|                             |                              |
| MANUFACTURER                | <u>RHP</u>                   |
| MANUFACTURER<br>INTERCHANGE | <u>RHP</u>                   |
|                             | <u>RHP</u><br><u>W-1 1/4</u> |
| INTERCHANGE                 |                              |
| INTERCHANGE<br>ABC          | W-1 1/4                      |
| INTERCHANGE<br>ABC<br>INA   | W-1 1/4<br>W-1 1/4           |