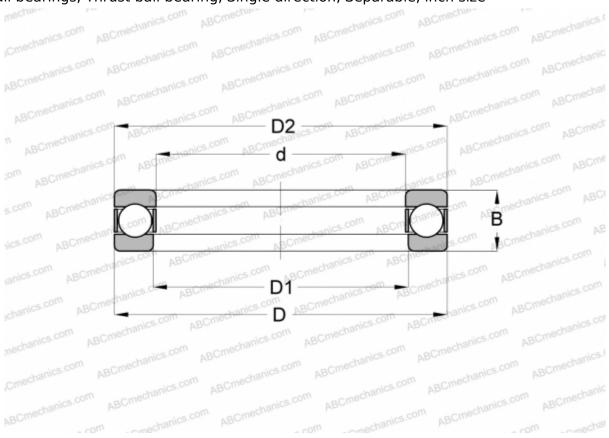

### TYPE: Ball bearings, Thrust ball bearing, Single direction, Separable, inch size

## **Technical specification**

| DIMENSIONS, MM     |                        |  |  |
|--------------------|------------------------|--|--|
| d                  | 34,925                 |  |  |
| D                  | 56,355                 |  |  |
| D1                 | 35,718                 |  |  |
| D2                 | 55,563                 |  |  |
| В                  | 18,255                 |  |  |
| WEIGHT, KG         | 0,181                  |  |  |
| MANUFACTURER       | INA                    |  |  |
|                    |                        |  |  |
| INTERCHANGE        |                        |  |  |
| INTERCHANGE<br>ABC | W-1 3/8                |  |  |
|                    | <u>W-1 3/8</u><br>4311 |  |  |
| ABC                |                        |  |  |
| ABC<br>FAFNIR      | 4311                   |  |  |