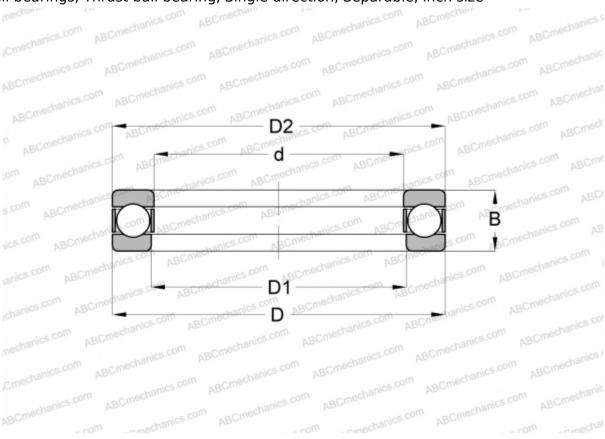

## 0-11 SKF

Thrust ball bearings

TYPE: Ball bearings, Thrust ball bearing, Single direction, Separable, inch size

## **Technical specification**

| DIMENSIONS, MM |                |  |  |
|----------------|----------------|--|--|
| d              | 34,925         |  |  |
| D              | 56,355         |  |  |
| D1             | 35,718         |  |  |
| D2             | 55,563         |  |  |
| В              | 18,255         |  |  |
| WEIGHT, KG     | 0,181          |  |  |
| MANUFACTURER   | SKF            |  |  |
| INTERCHANGE    |                |  |  |
| ABC            | <u>W-1 3/8</u> |  |  |
| INA            | <u>W-1 3/8</u> |  |  |
| FAFNIR         | 4311           |  |  |
| FBC            | <u>W-1 3/8</u> |  |  |
| MRC            | <u>8-B</u>     |  |  |
|                |                |  |  |