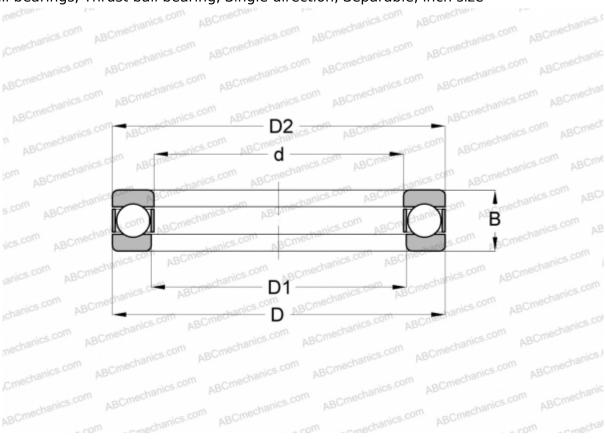

## **4312 FAFNIR**

Thrust ball bearings

TYPE: Ball bearings, Thrust ball bearing, Single direction, Separable, inch size

## **Technical specification**

|             | DIMENSIONS, MM |                   | INT  |  |  |  |
|-------------|----------------|-------------------|------|--|--|--|
|             | d              | 38,100            | SKF  |  |  |  |
|             | D              | 59,530            |      |  |  |  |
|             | D1             | 38,893            |      |  |  |  |
|             | D2             | 58,738            |      |  |  |  |
|             | В              | 18,255            | .255 |  |  |  |
|             | WEIGHT, KG     | 0,195             |      |  |  |  |
|             | MANUFACTURER   | <u>FAFNIR</u>     |      |  |  |  |
| INTERCHANGE |                |                   |      |  |  |  |
|             | ABC            | <u>W-1 1/2</u>    |      |  |  |  |
|             | INA            | <u>W-1 1/2</u>    |      |  |  |  |
|             | FBC            | <u>W-1 1/2</u>    |      |  |  |  |
|             | MRC            | <u>9-B</u>        |      |  |  |  |
|             | RHP            | <u>LT-1 1/2 B</u> |      |  |  |  |
|             |                |                   |      |  |  |  |