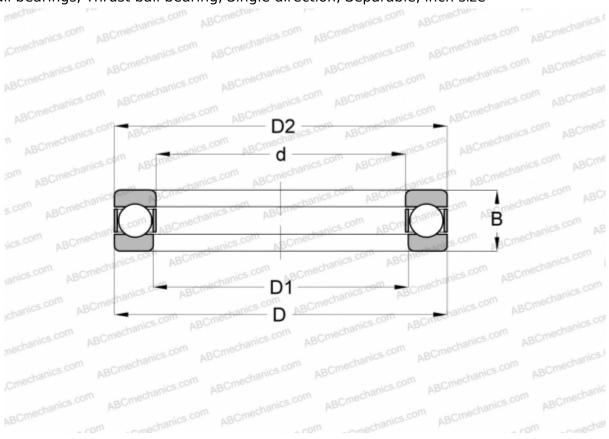

### TYPE: Ball bearings, Thrust ball bearing, Single direction, Separable, inch size

## **Technical specification**

| DIMENSIONS, MM            |                              |
|---------------------------|------------------------------|
| d                         | 38,100                       |
| D                         | 59,530                       |
| D1                        | 38,893                       |
| D2                        | 58,738                       |
| В                         | 18,255                       |
| WEIGHT, KG                | 0,195                        |
|                           |                              |
| MANUFACTURER              | <u>RHP</u>                   |
| INTERCHANGE               | <u>RHP</u>                   |
|                           | <u>RHP</u><br><u>W-1 1/2</u> |
| INTERCHANGE               |                              |
| INTERCHANGE<br>ABC        | W-1 1/2                      |
| INTERCHANGE<br>ABC<br>INA | W-1 1/2<br>W-1 1/2           |