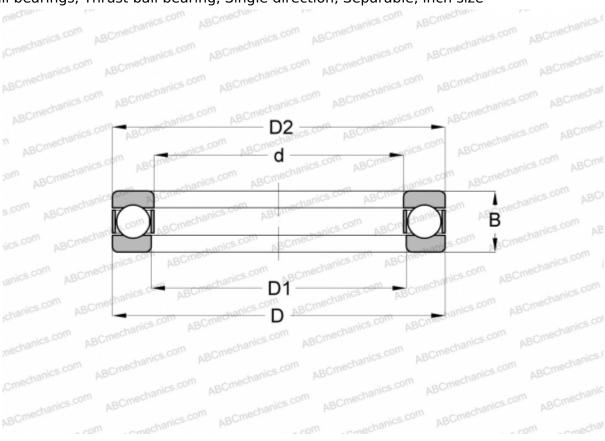

## 0-12 SKF

Thrust ball bearings

TYPE: Ball bearings, Thrust ball bearing, Single direction, Separable, inch size

## **Technical specification**

| DIMENSIONS, MM             |                              |  |  |
|----------------------------|------------------------------|--|--|
| d                          | 38,100                       |  |  |
| D                          | 59,530                       |  |  |
| D1                         | 38,893                       |  |  |
| D2                         | 58,738                       |  |  |
| В                          | 18,255                       |  |  |
| WEIGHT, KG                 | 0,195                        |  |  |
|                            |                              |  |  |
| MANUFACTURER               | SKF                          |  |  |
| MANUFACTURER INTERCHANGE   | SKF                          |  |  |
|                            | <u>SKF</u><br><u>W-1 1/2</u> |  |  |
| INTERCHANGE                |                              |  |  |
| INTERCHANGE<br>ABC         | W-1 1/2                      |  |  |
| INTERCHANGE<br>ABC<br>INA  | W-1 1/2<br>W-1 1/2           |  |  |
| INTERCHANGE ABC INA FAFNIR | W-1 1/2<br>W-1 1/2<br>4312   |  |  |