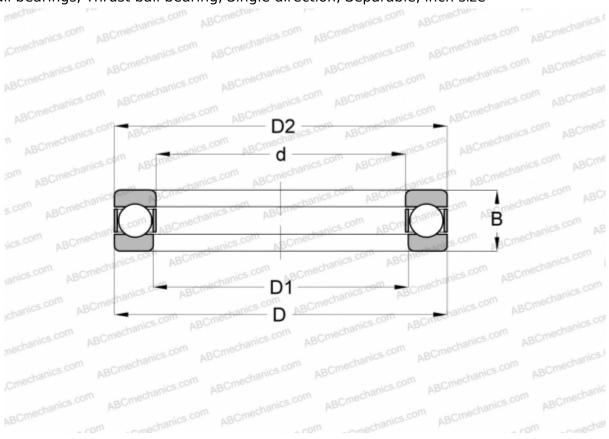

### TYPE: Ball bearings, Thrust ball bearing, Single direction, Separable, inch size

## **Technical specification**

| DIMENSIONS, MM            |                    |
|---------------------------|--------------------|
| d                         | 41,275             |
| D                         | 62,705             |
| D1                        | 42,068             |
| D2                        | 61,913             |
| В                         | 18,255             |
| WEIGHT, KG                | 0,209              |
| MANUFACTURER              | MRC                |
| MANUFACIURER              | MINC               |
| INTERCHANGE               | MRC                |
|                           | <u>W-1 5/8</u>     |
| INTERCHANGE               |                    |
| INTERCHANGE<br>ABC        | W-1 5/8            |
| INTERCHANGE<br>ABC<br>INA | W-1 5/8<br>W-1 5/8 |