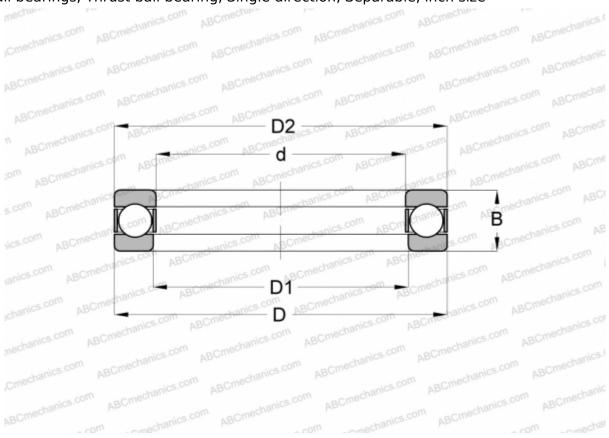

### TYPE: Ball bearings, Thrust ball bearing, Single direction, Separable, inch size

## **Technical specification**

| DIMENSIONS, MM |                                  |  |  |
|----------------|----------------------------------|--|--|
| d              | 41,275                           |  |  |
| D              | 62,705                           |  |  |
| D1             | 42,068                           |  |  |
| D2             | 61,913                           |  |  |
| В              | 18,255                           |  |  |
| WEIGHT, KG     | 0,209                            |  |  |
| MANUFACTURER   | <u>RHP</u>                       |  |  |
| INTERCHANGE    |                                  |  |  |
| INTERCHANGE    |                                  |  |  |
| ABC            | <u>W-1 5/8</u>                   |  |  |
|                | <u>W-1 5/8</u><br><u>W-1 5/8</u> |  |  |
| ABC            |                                  |  |  |
| ABC            | W-1 5/8                          |  |  |