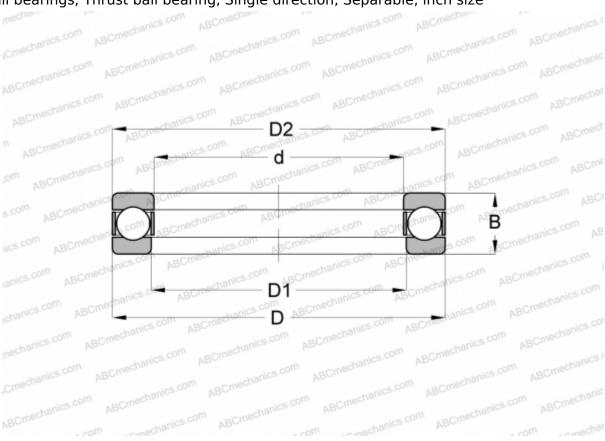

## 0-13 SKF

Thrust ball bearings

TYPE: Ball bearings, Thrust ball bearing, Single direction, Separable, inch size

## **Technical specification**

| DIMENSIONS, MM |                |
|----------------|----------------|
| d              | 41,275         |
| D              | 62,705         |
| D1             | 42,068         |
| D2             | 61,913         |
| В              | 18,255         |
| WEIGHT, KG     | 0,209          |
| MANUFACTURER   | SKF            |
| INTERCHANGE    |                |
| ABC            | <u>W-1 5/8</u> |
| INA            | <u>W-1 5/8</u> |
| FAFNIR         | 4313           |
| FBC            | <u>W-1 5/8</u> |
| MRC            | <u>10-B</u>    |
|                |                |