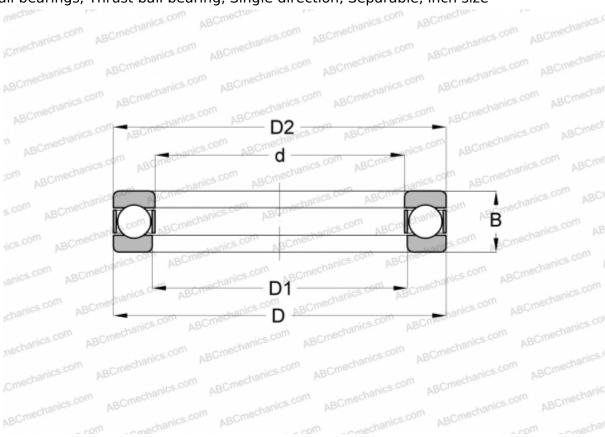

## **DIMENSIONS, MM**

| Difficition on the state of the |            |
|--------------------------------------------------------------------------------------------------------------------------------------------------------------------------------------------------------------------------------------------------------------------------------------------------------------------------------------------------------------------------------------------------------------------------------------------------------------------------------------------------------------------------------------------------------------------------------------------------------------------------------------------------------------------------------------------------------------------------------------------------------------------------------------------------------------------------------------------------------------------------------------------------------------------------------------------------------------------------------------------------------------------------------------------------------------------------------------------------------------------------------------------------------------------------------------------------------------------------------------------------------------------------------------------------------------------------------------------------------------------------------------------------------------------------------------------------------------------------------------------------------------------------------------------------------------------------------------------------------------------------------------------------------------------------------------------------------------------------------------------------------------------------------------------------------------------------------------------------------------------------------------------------------------------------------------------------------------------------------------------------------------------------------------------------------------------------------------------------------------------------------|------------|
| d                                                                                                                                                                                                                                                                                                                                                                                                                                                                                                                                                                                                                                                                                                                                                                                                                                                                                                                                                                                                                                                                                                                                                                                                                                                                                                                                                                                                                                                                                                                                                                                                                                                                                                                                                                                                                                                                                                                                                                                                                                                                                                                              | 19,050     |
| D                                                                                                                                                                                                                                                                                                                                                                                                                                                                                                                                                                                                                                                                                                                                                                                                                                                                                                                                                                                                                                                                                                                                                                                                                                                                                                                                                                                                                                                                                                                                                                                                                                                                                                                                                                                                                                                                                                                                                                                                                                                                                                                              | 42,863     |
| D1                                                                                                                                                                                                                                                                                                                                                                                                                                                                                                                                                                                                                                                                                                                                                                                                                                                                                                                                                                                                                                                                                                                                                                                                                                                                                                                                                                                                                                                                                                                                                                                                                                                                                                                                                                                                                                                                                                                                                                                                                                                                                                                             | 19,837     |
| В                                                                                                                                                                                                                                                                                                                                                                                                                                                                                                                                                                                                                                                                                                                                                                                                                                                                                                                                                                                                                                                                                                                                                                                                                                                                                                                                                                                                                                                                                                                                                                                                                                                                                                                                                                                                                                                                                                                                                                                                                                                                                                                              | 16,000     |
| WEIGHT, KG                                                                                                                                                                                                                                                                                                                                                                                                                                                                                                                                                                                                                                                                                                                                                                                                                                                                                                                                                                                                                                                                                                                                                                                                                                                                                                                                                                                                                                                                                                                                                                                                                                                                                                                                                                                                                                                                                                                                                                                                                                                                                                                     | 0,112      |
| MANUFACTURER                                                                                                                                                                                                                                                                                                                                                                                                                                                                                                                                                                                                                                                                                                                                                                                                                                                                                                                                                                                                                                                                                                                                                                                                                                                                                                                                                                                                                                                                                                                                                                                                                                                                                                                                                                                                                                                                                                                                                                                                                                                                                                                   | ABC        |
| INTERCHANGE                                                                                                                                                                                                                                                                                                                                                                                                                                                                                                                                                                                                                                                                                                                                                                                                                                                                                                                                                                                                                                                                                                                                                                                                                                                                                                                                                                                                                                                                                                                                                                                                                                                                                                                                                                                                                                                                                                                                                                                                                                                                                                                    |            |
| INA                                                                                                                                                                                                                                                                                                                                                                                                                                                                                                                                                                                                                                                                                                                                                                                                                                                                                                                                                                                                                                                                                                                                                                                                                                                                                                                                                                                                                                                                                                                                                                                                                                                                                                                                                                                                                                                                                                                                                                                                                                                                                                                            | 4405       |
| AETNA                                                                                                                                                                                                                                                                                                                                                                                                                                                                                                                                                                                                                                                                                                                                                                                                                                                                                                                                                                                                                                                                                                                                                                                                                                                                                                                                                                                                                                                                                                                                                                                                                                                                                                                                                                                                                                                                                                                                                                                                                                                                                                                          | <u>G-5</u> |
| ANDREWS                                                                                                                                                                                                                                                                                                                                                                                                                                                                                                                                                                                                                                                                                                                                                                                                                                                                                                                                                                                                                                                                                                                                                                                                                                                                                                                                                                                                                                                                                                                                                                                                                                                                                                                                                                                                                                                                                                                                                                                                                                                                                                                        | 4405       |