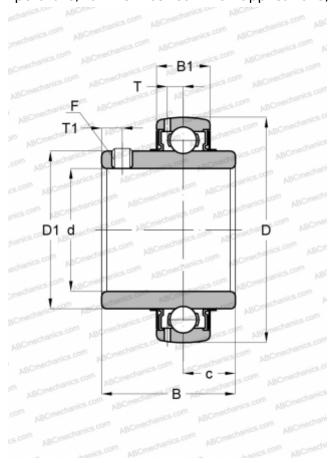

## **Technical specification**

| DIMENSIONS, MM |         |
|----------------|---------|
| d              | 60,000  |
| D              | 110,000 |
| D1             | 75,600  |
| В              | 65,100  |
| B1             | 26,000  |
| С              | 25,400  |
| WEIGHT, KG     | 1,300   |
| MANUFACTURER   | SKF     |