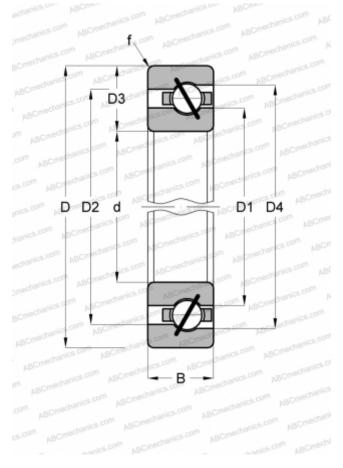

#### TYPE: Ball bearings, Thin section ball bearing, Angular contact, Open, inch size

#### **DIMENSIONS, MM**

| 114,300                                                                                   |
|-------------------------------------------------------------------------------------------|
| 133,350                                                                                   |
| 121,336                                                                                   |
| 126,314                                                                                   |
| 9,525                                                                                     |
| 128,321                                                                                   |
| 9,525                                                                                     |
| 1,016                                                                                     |
|                                                                                           |
| 0,227                                                                                     |
| 0,227<br><u>KAYDON</u>                                                                    |
|                                                                                           |
|                                                                                           |
| <u>KAYDON</u>                                                                             |
| <u>KAYDON</u><br><u>L15SA408</u>                                                          |
| KAYDON<br>L15SA408<br>CSEC045                                                             |
| <u>KAYDON</u><br><u>L15SA408</u><br><u>CSEC045</u><br><u>NBA 11409</u>                    |
| <u>KAYDON</u><br><u>L15SA408</u><br><u>CSEC045</u><br><u>NBA 11409</u><br><u>FPAC 408</u> |
|                                                                                           |