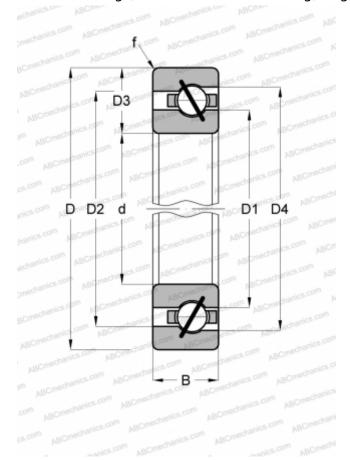

## **Technical specification**

**DIMENSIONS, MM** 

| d                                      | 114,300                                                  |
|----------------------------------------|----------------------------------------------------------|
| D                                      | 133,350                                                  |
| D1                                     | 121,336                                                  |
| D2                                     | 126,314                                                  |
| D3                                     | 9,525                                                    |
| D4                                     | 128,321                                                  |
| В                                      | 9,525                                                    |
| f                                      | 1,016                                                    |
| WEIGHT, KG                             | 0,227                                                    |
|                                        |                                                          |
| MANUFACTURER                           | FAG                                                      |
| MANUFACTURER INTERCHANGE               | FAG                                                      |
|                                        | FAG<br>KC045AR0                                          |
| INTERCHANGE                            |                                                          |
| INTERCHANGE<br>KAYDON                  | KC045AR0_                                                |
| INTERCHANGE KAYDON INA                 | KC045AR0<br>CSEC045                                      |
| INTERCHANGE KAYDON INA NSK             | KC045AR0<br>CSEC045<br>NBA 11409                         |
| INTERCHANGE  KAYDON INA NSK SKF        | KC045AR0<br>CSEC045<br>NBA 11409<br>FPAC 408             |
| INTERCHANGE  KAYDON INA NSK SKF KAYDON | KC045AR0<br>CSEC045<br>NBA 11409<br>FPAC 408<br>KF045AR0 |