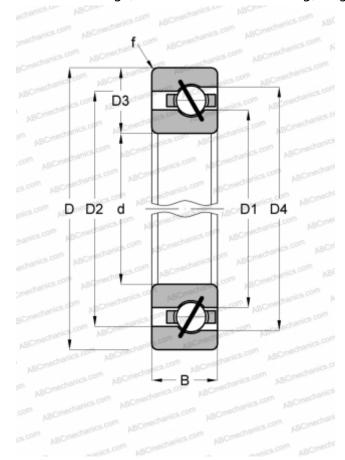

## **Technical specification**

**DIMENSIONS, MM** 

| d                                          | 107,950                                      |
|--------------------------------------------|----------------------------------------------|
| D                                          | 146,050                                      |
| D1                                         | 122,047                                      |
| D2                                         | 131,953                                      |
| D3                                         | 19,050                                       |
| D4                                         | 136,271                                      |
| В                                          | 19,050                                       |
| f                                          | 2,032                                        |
| WEIGHT, KG                                 | 0,925                                        |
|                                            |                                              |
| MANUFACTURER                               | SKF                                          |
| MANUFACTURER INTERCHANGE                   | <u>SKF</u>                                   |
|                                            | <u>KF042AR0</u>                              |
| INTERCHANGE                                |                                              |
| INTERCHANGE<br>KAYDON                      | KF042AR0                                     |
| INTERCHANGE KAYDON NSK                     | KF042AR0<br>NBA 10709                        |
| INTERCHANGE KAYDON NSK INA                 | KF042AR0<br>NBA 10709<br>CSEF042             |
| INTERCHANGE  KAYDON  NSK  INA  KAYDON      | KF042AR0<br>NBA 10709<br>CSEF042<br>KC042AR0 |
| INTERCHANGE  KAYDON  NSK  INA  KAYDON  FAG | KF042AR0 NBA 10709 CSEF042 KC042AR0 L15SA404 |