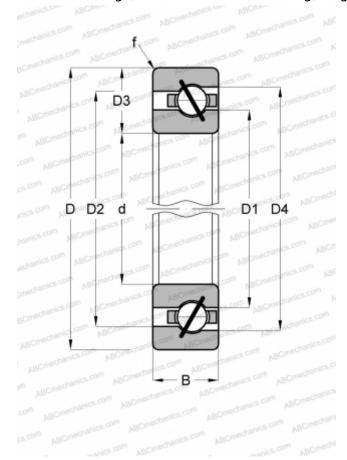

## **Technical specification**

**DIMENSIONS, MM** 

| d                                          | 114,300                                      |
|--------------------------------------------|----------------------------------------------|
| D                                          | 152,400                                      |
| D1                                         | 128,397                                      |
| D2                                         | 138,303                                      |
| D3                                         | 19,050                                       |
| D4                                         | 142,621                                      |
| В                                          | 19,050                                       |
| f                                          | 2,032                                        |
| WEIGHT, KG                                 | 0,971                                        |
|                                            |                                              |
| MANUFACTURER                               | SKF                                          |
| MANUFACTURER INTERCHANGE                   | SKF                                          |
|                                            | <u>SKF</u><br><u>KF045AR0</u>                |
| INTERCHANGE                                |                                              |
| INTERCHANGE<br>KAYDON                      | KF045AR0                                     |
| INTERCHANGE KAYDON NSK                     | KF045AR0<br>NBA 11409                        |
| INTERCHANGE KAYDON NSK INA                 | KF045AR0<br>NBA 11409<br>CSEF045             |
| INTERCHANGE  KAYDON  NSK  INA  KAYDON      | KF045AR0<br>NBA 11409<br>CSEF045<br>KC045AR0 |
| INTERCHANGE  KAYDON  NSK  INA  KAYDON  FAG | KF045AR0 NBA 11409 CSEF045 KC045AR0 L15SA408 |