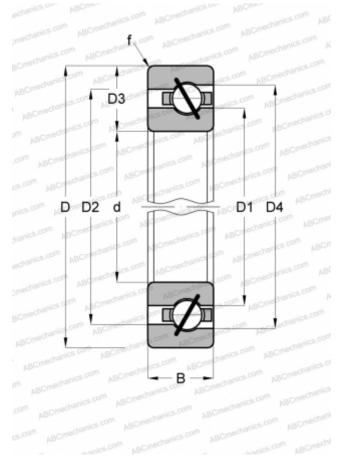

## **DIMENSIONS, MM**

| d                                     | 355,600                |
|---------------------------------------|------------------------|
| D                                     | 406,400                |
| D1                                    | 374,447                |
| D2                                    | 387,553                |
| D3                                    | 25,400                 |
| D4                                    | 393,141                |
| В                                     | 25,400                 |
| f                                     | 2,032                  |
|                                       |                        |
| WEIGHT, KG                            | 4,980                  |
| WEIGHT, KG<br>MANUFACTURER            | 4,980<br><u>SKF</u>    |
|                                       |                        |
| MANUFACTURER                          |                        |
| MANUFACTURER<br>INTERCHANGE           | SKF                    |
| MANUFACTURER<br>INTERCHANGE<br>KAYDON | <u>SKF</u><br>KG140AR0 |