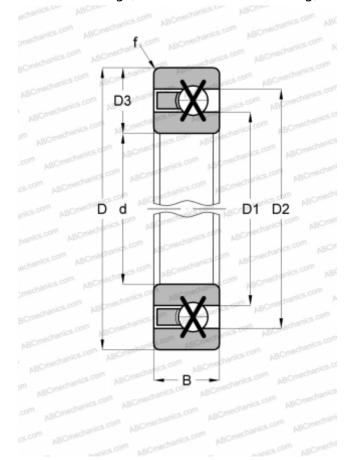

## **Technical specification**

| d 101,600 D 152,400 D1 120,447 D2 133,553 D3 25,400 B 25,400 f 2,032 WEIGHT, KG 1,633 MANUFACTURER NSK                                                                       |
|------------------------------------------------------------------------------------------------------------------------------------------------------------------------------|
| D1       120,447         D2       133,553         D3       25,400         B       25,400         f       2,032         WEIGHT, KG       1,633         MANUFACTURER       NSK |
| D2 133,553 D3 25,400 B 25,400 f 2,032 WEIGHT, KG 1,633 MANUFACTURER NSK                                                                                                      |
| D3                                                                                                                                                                           |
| B 25,400 f 2,032 WEIGHT, KG 1,633 MANUFACTURER NSK                                                                                                                           |
| f 2,032  WEIGHT, KG 1,633  MANUFACTURER NSK                                                                                                                                  |
| WEIGHT, KG 1,633 MANUFACTURER NSK                                                                                                                                            |
| MANUFACTURER NSK                                                                                                                                                             |
|                                                                                                                                                                              |
| INTERCHANCE                                                                                                                                                                  |
| INTERCHANGE                                                                                                                                                                  |
| KAYDON KG040XP0                                                                                                                                                              |
| INA <u>CSXG040</u>                                                                                                                                                           |
| SKF <u>FPXG 400</u>                                                                                                                                                          |