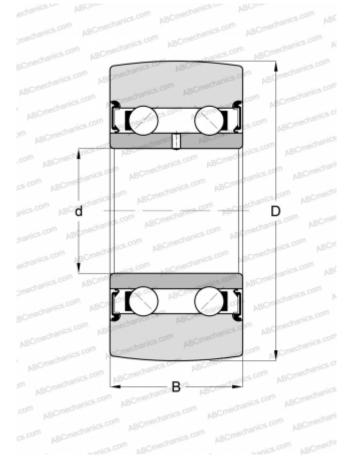

## **LR5007 NPPU ZEN**

Track rollers

TYPE: Ball bearings, Track rollers, Double row, Without profile, Sealed on both sides

## **DIMENSIONS, MM**

| d            | 35,000     |
|--------------|------------|
| D            | 68,000     |
| В            | 20,000     |
| WEIGHT, KG   | 0,300      |
| MANUFACTURER | ZEN        |
| INTERCHANGE  |            |
| ABC          | LR5007-2RS |