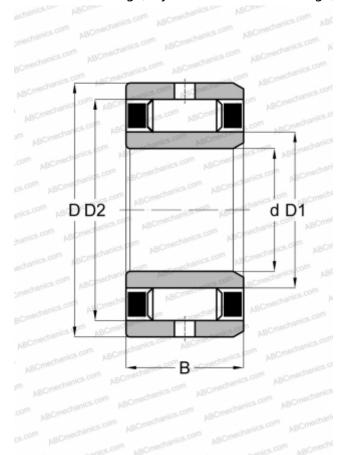

## **Technical specification**

**DIMENSIONS. MM** 

| Diriting of the state of the st |              |
|--------------------------------------------------------------------------------------------------------------------------------------------------------------------------------------------------------------------------------------------------------------------------------------------------------------------------------------------------------------------------------------------------------------------------------------------------------------------------------------------------------------------------------------------------------------------------------------------------------------------------------------------------------------------------------------------------------------------------------------------------------------------------------------------------------------------------------------------------------------------------------------------------------------------------------------------------------------------------------------------------------------------------------------------------------------------------------------------------------------------------------------------------------------------------------------------------------------------------------------------------------------------------------------------------------------------------------------------------------------------------------------------------------------------------------------------------------------------------------------------------------------------------------------------------------------------------------------------------------------------------------------------------------------------------------------------------------------------------------------------------------------------------------------------------------------------------------------------------------------------------------------------------------------------------------------------------------------------------------------------------------------------------------------------------------------------------------------------------------------------------------|--------------|
| d                                                                                                                                                                                                                                                                                                                                                                                                                                                                                                                                                                                                                                                                                                                                                                                                                                                                                                                                                                                                                                                                                                                                                                                                                                                                                                                                                                                                                                                                                                                                                                                                                                                                                                                                                                                                                                                                                                                                                                                                                                                                                                                              | 110,000      |
| D                                                                                                                                                                                                                                                                                                                                                                                                                                                                                                                                                                                                                                                                                                                                                                                                                                                                                                                                                                                                                                                                                                                                                                                                                                                                                                                                                                                                                                                                                                                                                                                                                                                                                                                                                                                                                                                                                                                                                                                                                                                                                                                              | 200,000      |
| D1                                                                                                                                                                                                                                                                                                                                                                                                                                                                                                                                                                                                                                                                                                                                                                                                                                                                                                                                                                                                                                                                                                                                                                                                                                                                                                                                                                                                                                                                                                                                                                                                                                                                                                                                                                                                                                                                                                                                                                                                                                                                                                                             | 133,350      |
| D2                                                                                                                                                                                                                                                                                                                                                                                                                                                                                                                                                                                                                                                                                                                                                                                                                                                                                                                                                                                                                                                                                                                                                                                                                                                                                                                                                                                                                                                                                                                                                                                                                                                                                                                                                                                                                                                                                                                                                                                                                                                                                                                             | 177,800      |
| В                                                                                                                                                                                                                                                                                                                                                                                                                                                                                                                                                                                                                                                                                                                                                                                                                                                                                                                                                                                                                                                                                                                                                                                                                                                                                                                                                                                                                                                                                                                                                                                                                                                                                                                                                                                                                                                                                                                                                                                                                                                                                                                              | 88,900       |
| WEIGHT, KG                                                                                                                                                                                                                                                                                                                                                                                                                                                                                                                                                                                                                                                                                                                                                                                                                                                                                                                                                                                                                                                                                                                                                                                                                                                                                                                                                                                                                                                                                                                                                                                                                                                                                                                                                                                                                                                                                                                                                                                                                                                                                                                     | 13,435       |
| MANUFACTURER                                                                                                                                                                                                                                                                                                                                                                                                                                                                                                                                                                                                                                                                                                                                                                                                                                                                                                                                                                                                                                                                                                                                                                                                                                                                                                                                                                                                                                                                                                                                                                                                                                                                                                                                                                                                                                                                                                                                                                                                                                                                                                                   | ABC          |
| INTERCHANGE                                                                                                                                                                                                                                                                                                                                                                                                                                                                                                                                                                                                                                                                                                                                                                                                                                                                                                                                                                                                                                                                                                                                                                                                                                                                                                                                                                                                                                                                                                                                                                                                                                                                                                                                                                                                                                                                                                                                                                                                                                                                                                                    |              |
| AMERICAN                                                                                                                                                                                                                                                                                                                                                                                                                                                                                                                                                                                                                                                                                                                                                                                                                                                                                                                                                                                                                                                                                                                                                                                                                                                                                                                                                                                                                                                                                                                                                                                                                                                                                                                                                                                                                                                                                                                                                                                                                                                                                                                       | AW-222-H     |
| HYATT                                                                                                                                                                                                                                                                                                                                                                                                                                                                                                                                                                                                                                                                                                                                                                                                                                                                                                                                                                                                                                                                                                                                                                                                                                                                                                                                                                                                                                                                                                                                                                                                                                                                                                                                                                                                                                                                                                                                                                                                                                                                                                                          | W-99222      |
| RBC                                                                                                                                                                                                                                                                                                                                                                                                                                                                                                                                                                                                                                                                                                                                                                                                                                                                                                                                                                                                                                                                                                                                                                                                                                                                                                                                                                                                                                                                                                                                                                                                                                                                                                                                                                                                                                                                                                                                                                                                                                                                                                                            | <u>W-222</u> |
| ROLLWAY                                                                                                                                                                                                                                                                                                                                                                                                                                                                                                                                                                                                                                                                                                                                                                                                                                                                                                                                                                                                                                                                                                                                                                                                                                                                                                                                                                                                                                                                                                                                                                                                                                                                                                                                                                                                                                                                                                                                                                                                                                                                                                                        | D-222-56     |