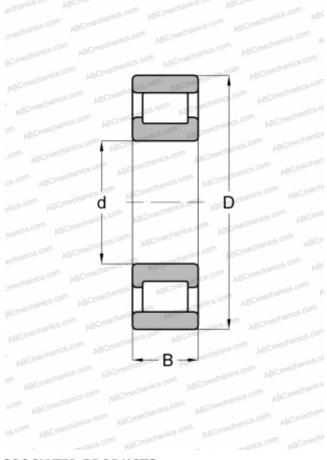

## **Technical specification**

| DIMENSIONS, MM                     |                                              |
|------------------------------------|----------------------------------------------|
| d                                  | 15,875                                       |
| D                                  | 39,688                                       |
| В                                  | 11,113                                       |
| E                                  | 33                                           |
| WEIGHT, KG                         | 0,073                                        |
| MANUFACTURER                       | SKF                                          |
|                                    |                                              |
| INTERCHANGE                        |                                              |
| INTERCHANGE<br>ABC                 | RLS-7                                        |
|                                    | <u>RLS-7</u><br><u>RLS 7</u>                 |
| ABC                                |                                              |
| ABC<br>FAG                         | RLS 7                                        |
| ABC<br>FAG<br>FBC                  | RLS 7<br>RLS 7                               |
| ABC<br>FAG<br>FBC<br>NORMA HOFFMAN | <u>RLS 7</u><br><u>RLS 7</u><br><u>RLS 7</u> |