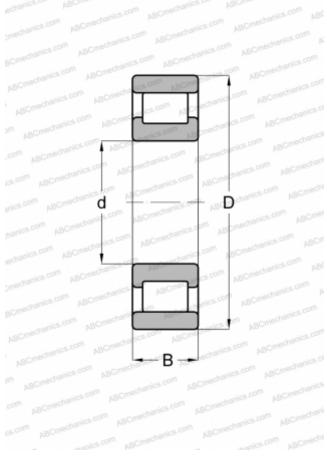

## **Technical specification**

| DIMENSIONS, MM                     |                            |
|------------------------------------|----------------------------|
| d                                  | 25,400                     |
| D                                  | 57,150                     |
| В                                  | 15,875                     |
| E                                  | 49                         |
| WEIGHT, KG                         | 0,186                      |
| MANUFACTURER                       | STEYR                      |
|                                    |                            |
| INTERCHANGE                        |                            |
| INTERCHANGE<br>ABC                 | <u>RLS-10</u>              |
|                                    | <u>RLS-10</u><br>RLS 10    |
| ABC                                |                            |
| ABC<br>FAG                         | RLS 10                     |
| ABC<br>FAG<br>FBC                  | RLS 10<br>RLS 10           |
| ABC<br>FAG<br>FBC<br>NORMA HOFFMAN | RLS 10<br>RLS 10<br>RLS 10 |