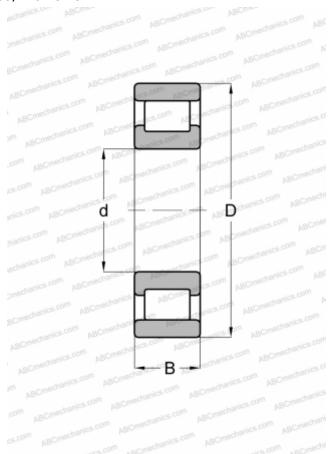

## **Technical specification**

| DIMENSIONS, MM                     |                            |
|------------------------------------|----------------------------|
| d                                  | 28,575                     |
| D                                  | 63,500                     |
| В                                  | 15,875                     |
| E                                  | 54                         |
| WEIGHT, KG                         | 0,236                      |
| MANUFACTURER                       | FBC                        |
|                                    |                            |
| INTERCHANGE                        |                            |
| INTERCHANGE<br>ABC                 | RLS-11_                    |
|                                    | RLS-11<br>RLS 11           |
| ABC                                |                            |
| ABC<br>FAG                         | RLS 11                     |
| ABC<br>FAG<br>NORMA HOFFMAN        | RLS 11<br>RLS 11           |
| ABC<br>FAG<br>NORMA HOFFMAN<br>RIV | RLS 11<br>RLS 11<br>PAPV 9 |