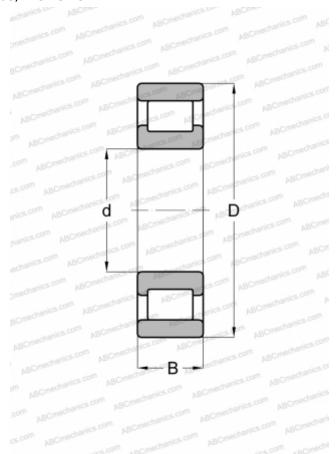

## **Technical specification**

| DIMENSIONS, MM            |                            |
|---------------------------|----------------------------|
| d                         | 31,750                     |
| D                         | 69,850                     |
| В                         | 17,463                     |
| Е                         | 61                         |
| WEIGHT, KG                | 0,313                      |
| MANUFACTURER              | RHP                        |
|                           |                            |
| INTERCHANGE               |                            |
| INTERCHANGE<br>ABC        | RLS-12                     |
|                           | RLS-12<br>RLS 12           |
| ABC                       | <del></del> _              |
| ABC<br>FAG                | RLS 12                     |
| ABC<br>FAG<br>FBC         | RLS 12<br>RLS 12           |
| ABC FAG FBC NORMA HOFFMAN | RLS 12<br>RLS 12<br>RLS 12 |