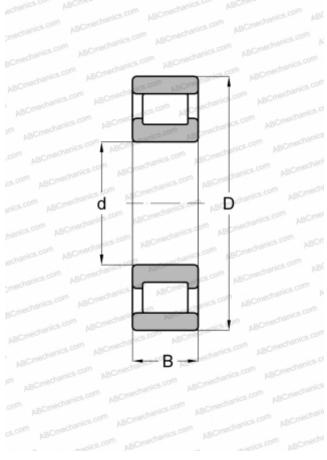

## **Technical specification**

| DIMENSIONS, MM                     |                            |
|------------------------------------|----------------------------|
| d                                  | 38,100                     |
| D                                  | 82,550                     |
| В                                  | 19,050                     |
| E                                  | 73                         |
| WEIGHT, KG                         | 0,467                      |
| MANUFACTURER                       | RIV                        |
|                                    |                            |
| INTERCHANGE                        |                            |
| INTERCHANGE<br>ABC                 | <u>RLS-13</u>              |
|                                    | RLS-13<br>RLS 13           |
| ABC                                |                            |
| ABC<br>FAG                         | RLS 13                     |
| ABC<br>FAG<br>FBC                  | RLS 13<br>RLS 13           |
| ABC<br>FAG<br>FBC<br>NORMA HOFFMAN | RLS 13<br>RLS 13<br>RLS 13 |