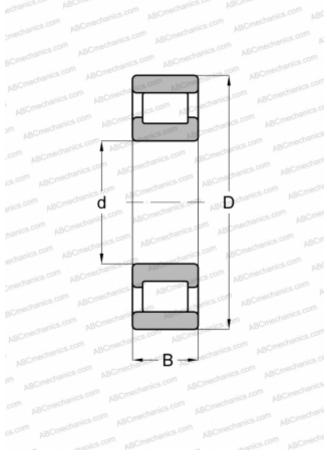

## **Technical specification**

| DIMENSIONS, MM                     |                                     |
|------------------------------------|-------------------------------------|
| d                                  | 41,275                              |
| D                                  | 88,900                              |
| В                                  | 19,050                              |
| E                                  | 77                                  |
| WEIGHT, KG                         | 0,553                               |
| MANUFACTURER                       | FAG                                 |
|                                    |                                     |
| INTERCHANGE                        |                                     |
| INTERCHANGE<br>ABC                 | RLS-13 1/2                          |
|                                    | RLS-13 1/2<br>RLS 13 1/2            |
| ABC                                |                                     |
| ABC<br>FBC                         | RLS 13 1/2                          |
| ABC<br>FBC<br>NORMA HOFFMAN        | RLS 13 1/2<br>RLS 13 1/2            |
| ABC<br>FBC<br>NORMA HOFFMAN<br>RIV | RLS 13 1/2<br>RLS 13 1/2<br>PAPV 13 |