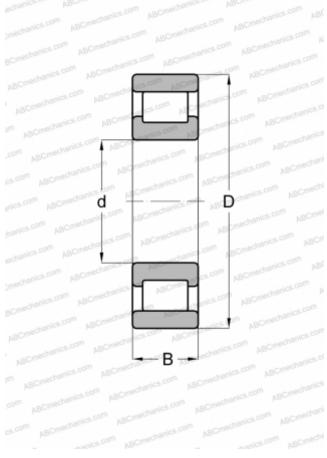

## **Technical specification**

| DIMENSIONS, MM           |                                                   |
|--------------------------|---------------------------------------------------|
| d                        | 41,275                                            |
| D                        | 88,900                                            |
| В                        | 19,050                                            |
| E                        | 77                                                |
| WEIGHT, KG               | 0,553                                             |
| MANUFACTURER             | NORMA                                             |
|                          | HOFFMAN                                           |
| INTERCHANGE              |                                                   |
| INTERCHANGE<br>ABC       | RLS-13 1/2                                        |
|                          |                                                   |
| ABC                      | RLS-13 1/2                                        |
| ABC<br>FAG               | RLS-13 1/2<br>RLS 13 1/2                          |
| ABC<br>FAG<br>FBC        | RLS-13 1/2<br>RLS 13 1/2<br>RLS 13 1/2            |
| ABC<br>FAG<br>FBC<br>RIV | RLS-13 1/2<br>RLS 13 1/2<br>RLS 13 1/2<br>PAPV 13 |