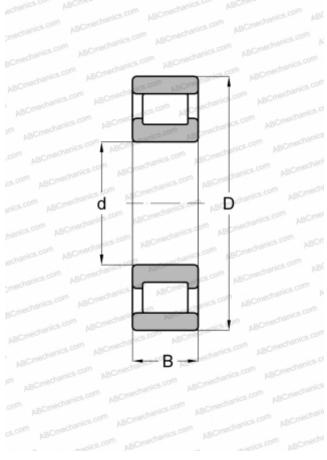

## **Technical specification**

| DIMENSIONS, MM              |                                        |
|-----------------------------|----------------------------------------|
| d                           | 41,275                                 |
| D                           | 88,900                                 |
| В                           | 19,050                                 |
| E                           | 77                                     |
| WEIGHT, KG                  | 0,553                                  |
| MANUFACTURER                | RHP                                    |
| INTERCHANGE                 |                                        |
|                             |                                        |
| ABC                         | RLS-13 1/2                             |
| ABC<br>FAG                  | RLS-13 1/2<br>RLS 13 1/2               |
|                             |                                        |
| FAG                         | RLS 13 1/2                             |
| FAG<br>FBC                  | RLS 13 1/2<br>RLS 13 1/2               |
| FAG<br>FBC<br>NORMA HOFFMAN | RLS 13 1/2<br>RLS 13 1/2<br>RLS 13 1/2 |