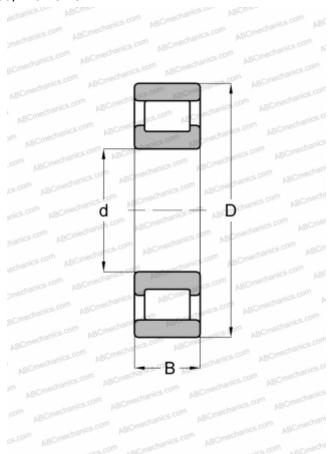

## **Technical specification**

| DIMENSIONS, MM            |                                        |
|---------------------------|----------------------------------------|
| d                         | 41,275                                 |
| D                         | 88,900                                 |
| В                         | 19,050                                 |
| E                         | 77                                     |
| WEIGHT, KG                | 0,553                                  |
| MANUFACTURER              | STEYR                                  |
|                           |                                        |
| INTERCHANGE               |                                        |
| INTERCHANGE<br>ABC        | RLS-13 1/2                             |
|                           | RLS-13 1/2<br>RLS 13 1/2               |
| ABC                       |                                        |
| ABC<br>FAG                | RLS 13 1/2                             |
| ABC<br>FAG<br>FBC         | RLS 13 1/2<br>RLS 13 1/2               |
| ABC FAG FBC NORMA HOFFMAN | RLS 13 1/2<br>RLS 13 1/2<br>RLS 13 1/2 |