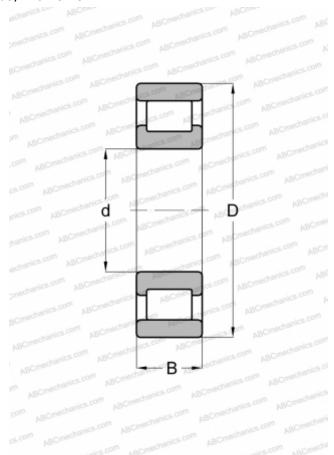

## **Technical specification**

| DIMENSIONS, MM            |                            |
|---------------------------|----------------------------|
| d                         | 44,450                     |
| D                         | 95,250                     |
| В                         | 20,638                     |
| E                         | 84                         |
| WEIGHT, KG                | 0,680                      |
| MANUFACTURER              | RIV                        |
|                           |                            |
| INTERCHANGE               |                            |
| INTERCHANGE<br>ABC        | RLS-14_                    |
|                           | RLS-14<br>RLS 14           |
| ABC                       |                            |
| ABC<br>FAG                | RLS 14                     |
| ABC<br>FAG<br>FBC         | RLS 14<br>RLS 14           |
| ABC FAG FBC NORMA HOFFMAN | RLS 14<br>RLS 14<br>RLS 14 |