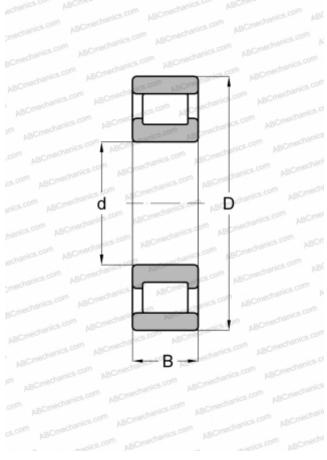

## **Technical specification**

| DIMENSIONS, MM                     |                                        |
|------------------------------------|----------------------------------------|
| d                                  | 47,625                                 |
| D                                  | 101,600                                |
| В                                  | 20,638                                 |
| E                                  | 88                                     |
| WEIGHT, KG                         | 0,807                                  |
| MANUFACTURER                       | <u>RHP</u>                             |
|                                    |                                        |
| INTERCHANGE                        |                                        |
| INTERCHANGE<br>ABC                 | <u>RLS-14 1/2</u>                      |
|                                    | RLS-14 1/2<br>RLS 14 1/2               |
| ABC                                |                                        |
| ABC<br>FAG                         | RLS 14 1/2                             |
| ABC<br>FAG<br>FBC                  | RLS 14 1/2<br>RLS 14 1/2               |
| ABC<br>FAG<br>FBC<br>NORMA HOFFMAN | RLS 14 1/2<br>RLS 14 1/2<br>RLS 14 1/2 |